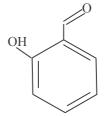

## التمرين 06

قديما ، تم استعمال نوع من الورود لمكافحة الحمى .وقد توصل الكيميائيون إلى أن هذه الورود تحتوي على الجزيئة A . وقد تم تحويل A إلى جزيئة B .

<u>الجزيئة A :</u>

- 1. ما هي المجموعات المميزة الموجودة في الجزيئة A ؟ ما نتائج رائزي كشف محلول فهلين و 2,4-DNPH على A.
- 2. ما هي المجموعات المميزة الموجودة في الجزيئة B ؟ ما نتائج رائزي كشف محلول فهلين و 2,4-DNPH على B .
  - 3. نرمز للجزء المشترك بين الجزيئتين بـ X .أكتب صيغتي A و B باستعمال X .إلى أي مجموعة ينتمي كل مركب؟
    - 4. تكون الجزيئتين A و B مزدوجة مختزل/مؤكسد .أكتب صيغة هذه المزدوجة و نصف المعادلة الموافقة.
      - 5. ماذا نسمي التفاعل الذي يمكن من المرور من A إلى B ؟
      - 6. ما هي القاعدة المرافقة لـ B .أكتب صيغة المزدوجة قاعدة/حمض الموافقة.