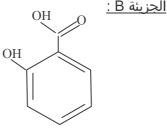

## التمرين 06

قديما ، تم استعمال نوع من الورود لمكافحة الحمى .وقد توصل الكيميائيون إلى أن هذه الورود تحتوي على الجزيئة A . وقد تم تحويل A إلى جزيئة B .

<u>الجزيئة A :</u>

- 1. ما هي المجموعات المميزة الموجودة في الجزيئة A ؟ ما نتائج رائزي كشف محلول فهلين و 2,4-DNPH على A.
- 2. ما هي المجموعات المميزة الموجودة في الجزيئة B ؟ ما نتائج رائزي كشف محلول فهلين و 2,4-DNPH على B .
  - 3. نرمز للجزء المشترك بين الجزيئتين بـ X .أكتب صيغتي A و B باستعمال X .إلى أي مجموعة ينتمي كل مركب؟
    - 4. تكون الجزيئتين A و B مزدوجة مختزل/مؤكسد .أكتب صيغة هذه المزدوجة و نصف المعادلة الموافقة.
      - 5. ماذا نسمي التفاعل الذي يمكن من المرور من A إلى B ؟
      - 6. ما هي القاعدة المرافقة لـ B .أكتب صيغة المزدوجة قاعدة/حمض الموافقة.